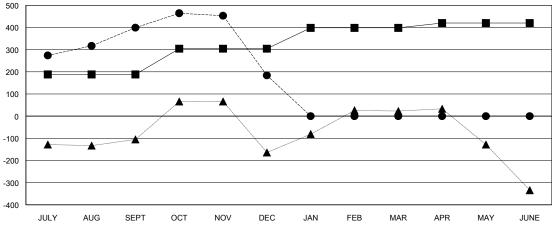

## GOALS AND ACTUAL NEW CLUBS CUMULATIVE

| -■- MEMBER GROWTH NET GOAL        |  |
|-----------------------------------|--|
| - ● - MEMBER GROWTH ACTUAL        |  |
| - ▲ - LAST YEAR MEMBERSHIP ACTUAL |  |
|                                   |  |
|                                   |  |
|                                   |  |