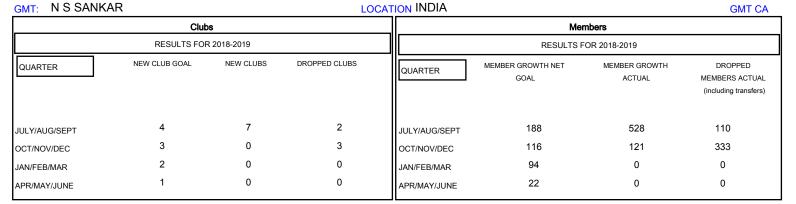

| DROPPED CLUBS: 5  DROPPED MEMBERS |     | 72 CLUBS OF 134 ADDED 1 OR MORE<br>NEW MEMBERS | GENDER DISTRIBUTION  MALE 4,640 (90.71%)  FEMALE 475 (9.29%)  Women Percentage Fiscal Year Goal: 10% |     |
|-----------------------------------|-----|------------------------------------------------|------------------------------------------------------------------------------------------------------|-----|
| DECEASED                          | 13  | CLICK HERE FOR CUMULATIVE  MEMBERSHIP DATA     | TOTAL FAMILY UNIT MEMBERS                                                                            | 725 |
| CLUB CANCELLED                    | 101 |                                                | 44                                                                                                   |     |
| OTHER                             | 329 |                                                | FAMILY MEMBERS PAYING HALF DUES                                                                      | 402 |
| TOTAL                             | 443 |                                                |                                                                                                      |     |