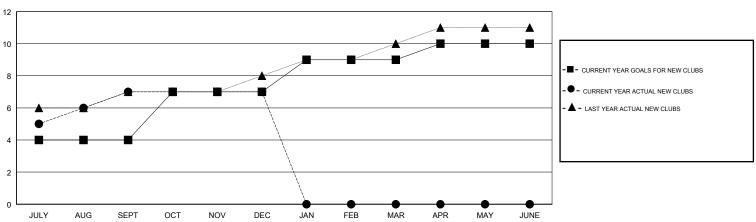

## GOALS AND ACTUAL NEW CLUBS CUMULATIVE

| -■- MEMBER GROWTH NET GOAL        |  |
|-----------------------------------|--|
| - ● - MEMBER GROWTH ACTUAL        |  |
| - ▲ - LAST YEAR MEMBERSHIP ACTUAL |  |
|                                   |  |
|                                   |  |
|                                   |  |